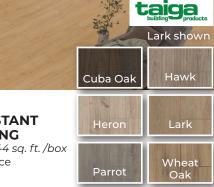

WAS \$99.99 EACH

1.5" x 10" x 48"

NOW \$1.79 \$QFT

WAS \$1.99 /SQ FT

Taiga Artfloor River

8MM WATER RESISTANT

LAMINATE FLOORING

7.75" x 47.44" planks; 20.44 sq. ft./box

- 72 hour water resistance
- AC4 wear layer