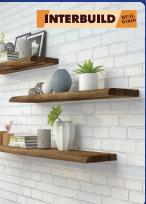

NOW \$59.99 3/4" BIRCH PLYWOOD 4' x 8' sheets WAS \$69.99 /SHEET

Interbuild
UNFINISHED ACACIA LIVE
EDGE FLOATING SHELVES

· Includes mounting hardware

\$80.00 EACH

WAS \$85.99 EACH 1.5" x 10" x 36" NOW SQ5.