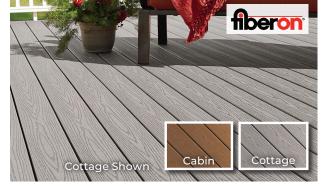

#### Fiberon Good Life WEEKENDER COLLECTION **COMPOSITE DECKING**

- 1" x 5.25" boards, 12', 16' & 20' lengths Durable, long-lasting
- 25 year fade/stain mfr's warranty