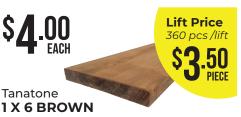

# **TREATED FENCE BOARD**

6' lengths • #3 Grade

Tanatone

**2 X 6 ECONO** SPRUCE LUMBER 16' lengths