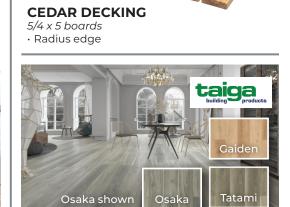

#### Fiberon Good Life WEEKENDER COLLECTION **COMPOSITE DECKING**

- 1" x 5.25" boards, 12', 16' & 20' lengths Durable, long-lasting
- 25 year fade/stain mfr's warranty