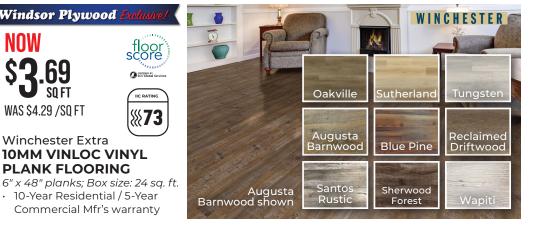

M BIRCH PLYWOOD**

4' x 8' sheets Veneer core



**CEDAR SQUARE** LATTICE 4' x 8' panels



Edmonton - St. Albert Trail 14015 - 128th Avenue Ph: (780) 454-9663 e: windsorj@telus.net

We strive for accuracy in our advertising, if a printing error occurs, it will be posted at the store. All items may not be exactly as shown, description takes precedence over photos. Not valid in combination with any other offer. Product selection, pricing and services may vary by store, not all products and services are available at all stores. Quantities are limited. No substitutions or rain checks. Taxes are not included in our prices. Items are cash & carry only.





NOW

.09

WAS \$1.39 /LIN FT

LIN FT

Taiga Building Supplies **5MM NINJAXTRA VINYL FLOORING** 7" x 48" planks; Box size: 23.90 sq. ft.





**Edmonton - Westend** 18431 - 104th Avenue Ph: (780) 425-9663 e: westend@windsorplywood.com

## Windsor Plywood Visit us online at windsorplywood.com