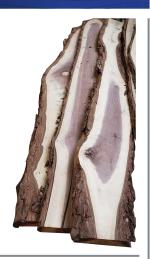

4/4 **FIGURED MAPLE LUMBER** 

Interbuild **ACACIA BUTCHER BLOCK COUNTERTOPS** 

· Forest Steward Council (FSC) certified solid wood - no veneers NOW

WAS \$199.99 EACH 1" X 25-1/2" X 96" NOW

WAS \$249.99 EACH