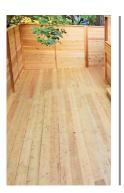

**NOW** WAS \$1.67 /LIN FT

## **RADIUS EDGE CEDAR DECKING**

- · 5/4" x 5"
- · Available in 12' lengths



## WAS \$19.99 /BUNDLE

3" x 18"

**CEDAR SHIMS** 

· 48 pieces per bundle



**NOW** WAS \$13.99 /BD FT

4/4 **WALNUT CRAFT BOARDS** 

· Variety of sizes available



NOW WAS \$7.99 /BD FT

4/4 **FIGURED MAPLE LUMBER** 





Interbuild **ACACIA BUTCHER BLOCK COUNTERTOPS** 

· Forest Steward Council (FSC) certified solid wood - no veneers NOW

WAS \$199.99 EACH 1" X 25-1/2" X 96" NOW

WAS \$249.99 EACH

1-1/2" X 25-1/2" X 96"

Unfinished only

SAVE **NOW \$79.99 EACH REG \$114.99 EACH** 

Ecopoxy **FLOW CAST KIT** 

- · Premium epoxy for thick pours
- · Perfect for live edge wood projects





STATE TO STATE





2700 Barnet Hwy, Coquitlam

Ph: (604) 941-1768 · Fax: (604) 941-5965 e: coquitlam@windsorplywood.com



Visit us online at windsorplywood.com