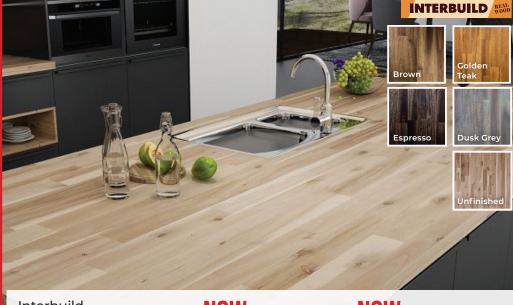

4/4 **FIGURED MAPLE LUMBER** 

Interbuild **ACACIA BUTCHER BLOCK COUNTERTOPS** 

· Forest Steward Council (FSC) certified solid wood - no veneers NOW

WAS \$199.99 EACH 1" X 25-1/2" X 96" NOW

WAS \$249.99 EACH

1-1/2" X 25-1/2" X 96"

Unfinished only

SAVE **NOW \$79.99 EACH REG \$114.99 EACH** 

Ecopoxy **FLOW CAST KIT** 

- · Premium epoxy for thick pours
- · Perfect for live edge wood projects

STATE TO STATE

2700 Barnet Hwy, Coquitlam