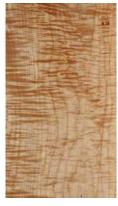

4/4 **FIGURED MAPLE LUMBER** 

Interbuild **ACACIA BUTCHER BLOCK COUNTERTOPS** 

· Forest Steward Council (FSC) certified solid wood - no veneers NOW

WAS \$199.99 EACH 1" X 25-1/2" X 96" NOW

WAS \$249.99 EACH