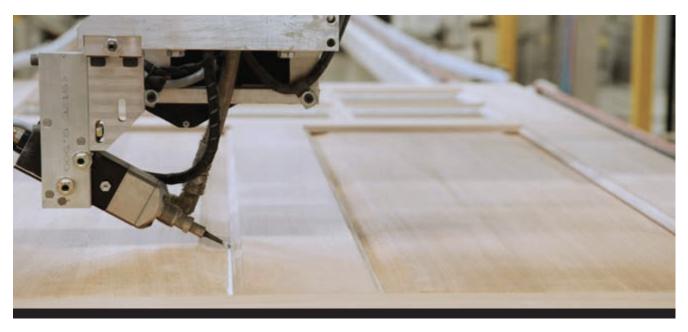

An automated patented process applies sealant around all door panels and all door glass, dries clear and is both paintable and stainable.

Glass and panels with AquaSeal Technology

Wood doors without AquaSeal let water in