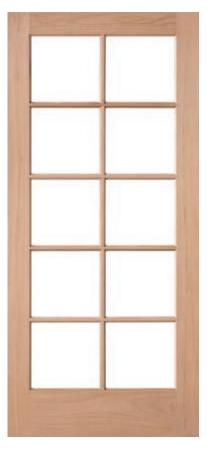

#### **FRENCH DOORS**

Fill your home with natural light and create seamless transitions between rooms.

Our doors feature a crisp, clean appearance that brightens any space.