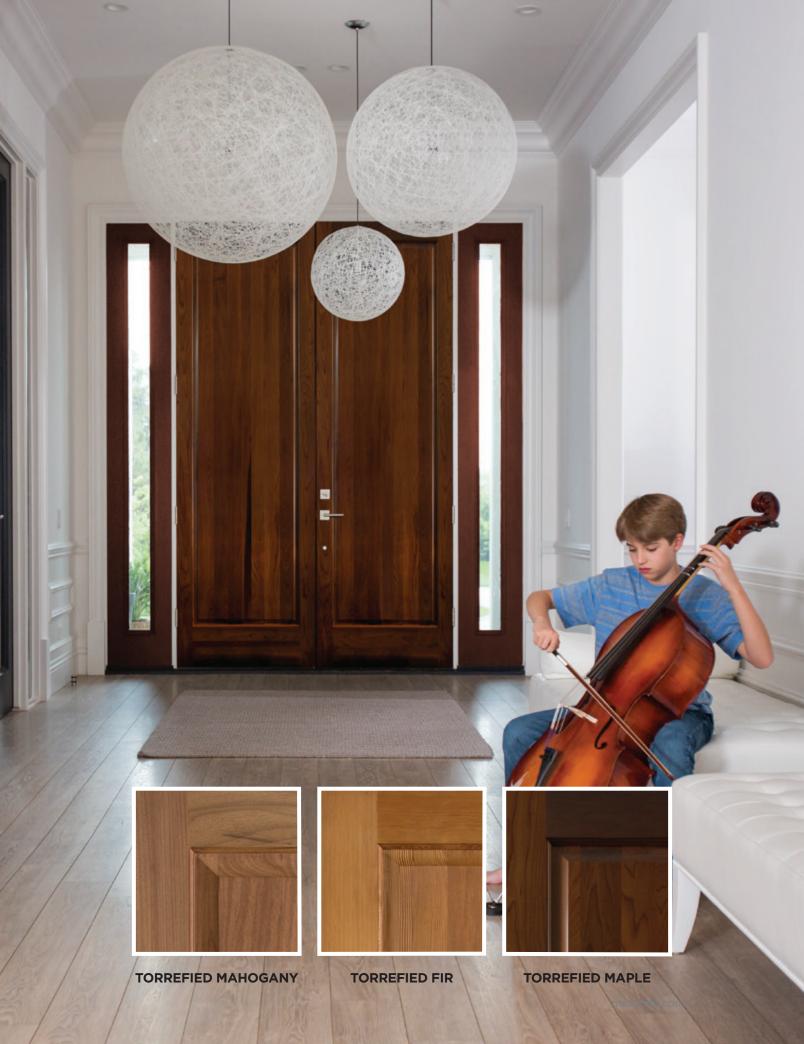

### Premium Species

**Mahogany** features deep, rich color patterns that showcase wood's natural strength.

**Fir** gives a modern twist by highlighting clean, straight grains.

**Maple** takes unique to new levels with prominent natural color variations and wandering grains.