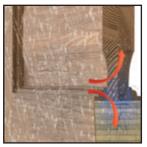

An automated patented process applies sealant around all door panels and all door glass, dries clear and is both paintable and stainable.

Glass and panels with AquaSeal Technology

Wood doors without AquaSeal let water in