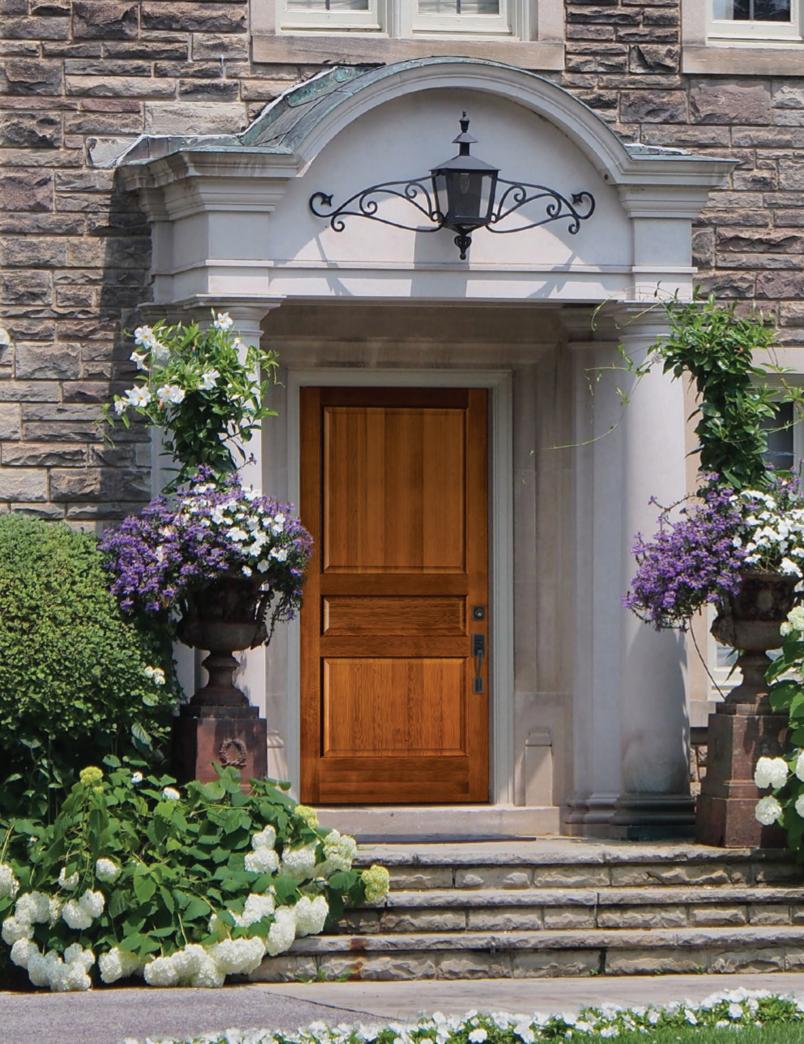

COVER:

Door: 809 Species: Fir Finish: Clear Coat Glass: White Laminate

THIS PAGE:

Door: 642 Species: Mahogany Finish: Clear Coat Glass: Clear

▲ WARNING: This product can expose you to chemicals including wood dust, which is known to the State of California to cause cancer. For more information go to www.P65Warnings.ca.gov.