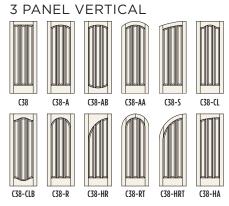

## Le Chateau

| 1-3 Panels       | ٠ | • | <br> | • | ٠ | • | . 13 |
|------------------|---|---|------|---|---|---|------|
| 4 Panels         |   |   | <br> |   |   |   | . 19 |
| 5 Panels         |   |   | <br> |   |   |   | .25  |
| 6 or More Panels |   |   | <br> |   |   |   | .29  |

### 1-3 Panel Designs

### 1-3 Panel Designs

C25 POPLAR