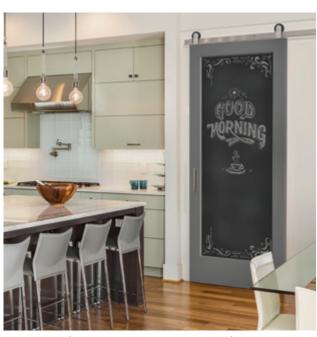

#### **Smart solutions** for any application

From built-in mirrors to chalkboards, Masonite offers options to enhance the look, feel and functionality of any wood door.

#### Back: 1501 Mirror Door (Closed)

Door: C22 | Species: Maple | Stain: Fruitwood

Maple

Door: C11 | Species: Primed with Chalkboard | Paint: Warm Gray