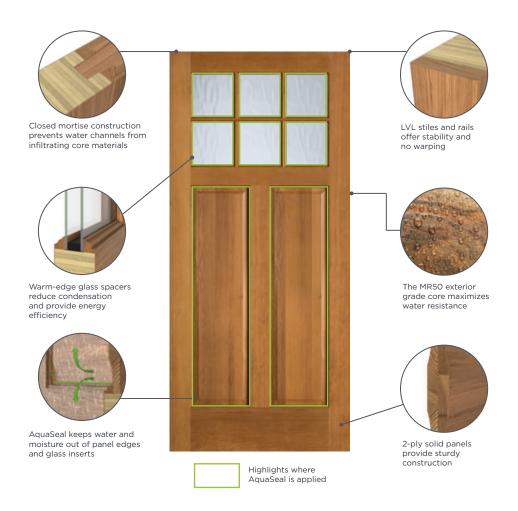

#### The Clear Difference

The difference is clear: AquaSeal can deliver up to 22 times the protection against water penetration compared to exterior wood doors without AquaSeal preserving the door's natural beauty.

An automated patented process applies sealant around all door panels and all door glass, dries clear and is both paintable and stainable.

Glass and panels with AquaSeal Technology

Wood doors without AquaSeal let water in