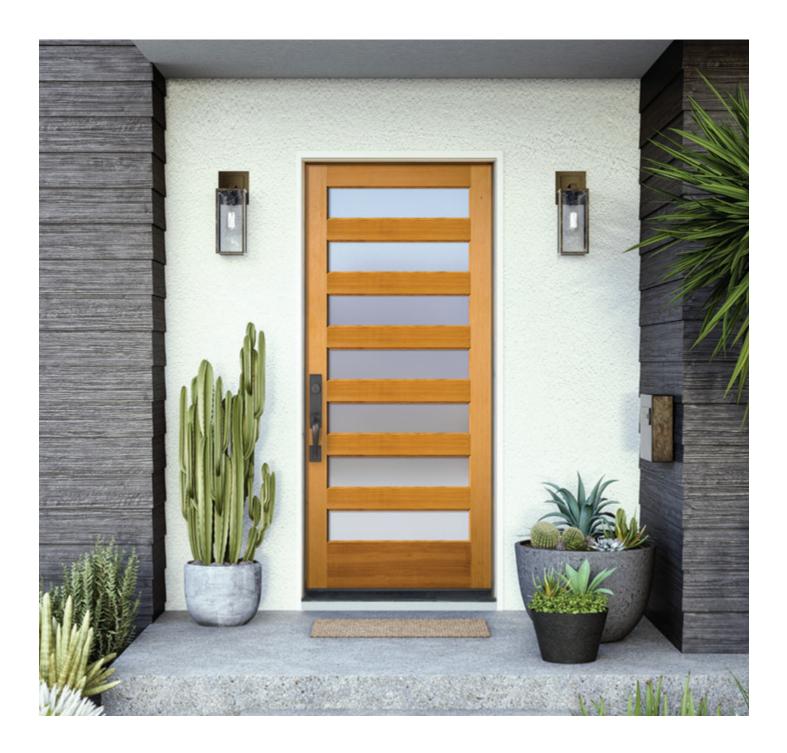

### **DuraStyle**<sub>®</sub> Exterior Wood Doors with AquaSeal™ Technology

#### The Clear Difference

The difference is clear: AquaSeal can deliver up to 22 times the protection against water penetration compared to exterior wood doors without AquaSeal preserving the door's natural beauty.

### DuraStyle. Torrefied Premium Exterior Wood Doors

Design the perfect fit for your home with Masonite's DuraStyle torrefied Collection. These premium exterior wood doors let you have it all without compromise. Our one-of-a-kind, handcrafted, solid wood doors have the highest levels of performance in the market. We're so confident that we back each wood door with a 20-year limited warranty without an overhang requirement. Design your perfect door with hundreds of unique panel and glass options.