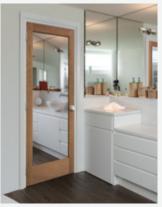

### **Customize Your Door**

Design the perfect door. See some of our most popular customization options below.

322 Door | 1505 Mirror

#### **Smart solutions** for any application

From built-in mirrors to chalkboards, Masonite offers options to enhance the look, feel and functionality of any wood door.

#### Back: 1501 Mirror Door (Closed)

Door: C22 | Species: Maple | Stain: Fruitwood

Maple

Door: C11 | Species: Primed with Chalkboard | Paint: Warm Gray