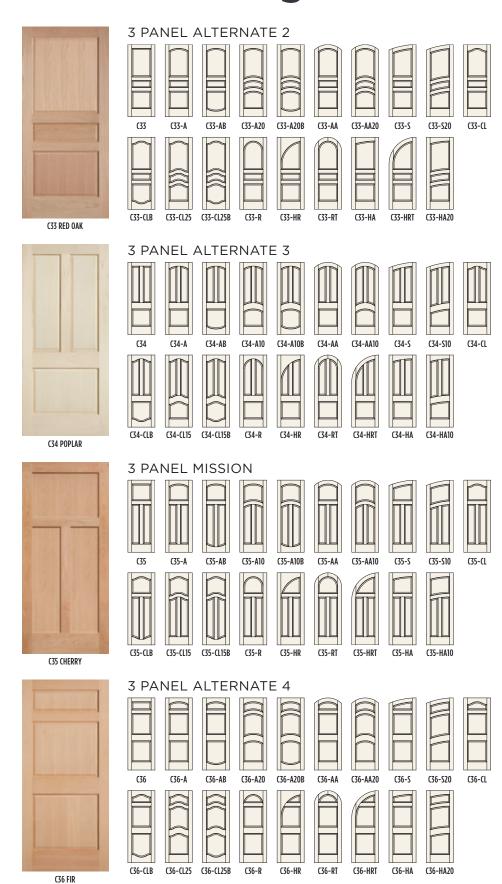

### 1-3 Panel Designs

#### Front: C22 Door (Open)

Door: C22 | Species: Maple | Stain: Fruitwood

#### Back: 1501 Mirror Door (Closed)

Door: C22 | Species: Maple | Stain: Fruitwood

Maple

Door: C11 | Species: Primed with Chalkboard | Paint: Warm Gray

### 1-3 Panel Designs

C25 POPLAR