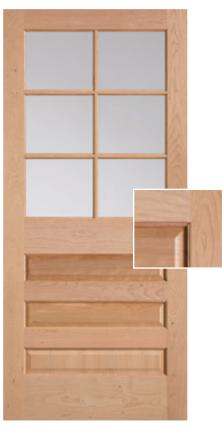

COVER:

Door: 809 Species: Fir Finish: Clear Coat Glass: White Laminate

THIS PAGE:

Door: 642 Species: Mahogany Finish: Clear Coat Glass: Clear

▲ WARNING: This product can expose you to chemicals including wood dust, which is known to the State of California to cause cancer. For more information go to www.P65Warnings.ca.gov.

### Premium Species

**Mahogany** features deep, rich color patterns that showcase wood's natural strength.

**Fir** gives a modern twist by highlighting clean, straight grains.

**Maple** takes unique to new levels with prominent natural color variations and wandering grains.