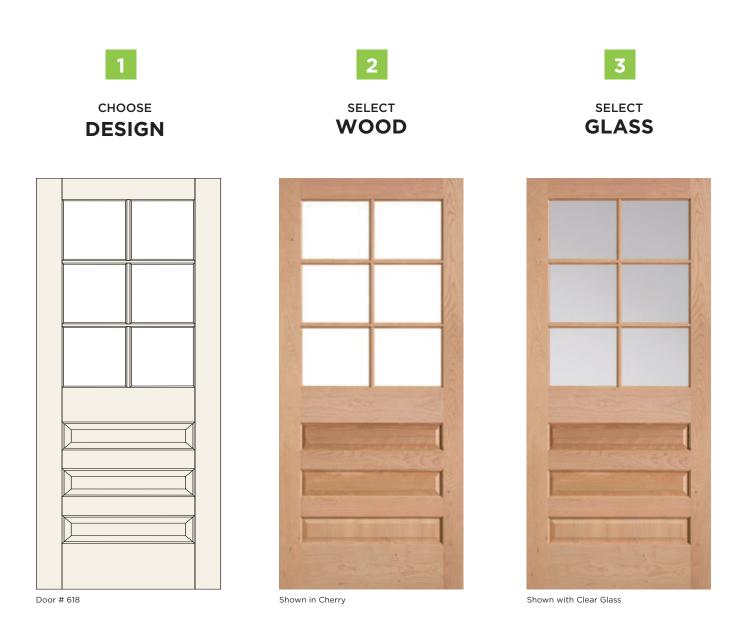

# 4 Simple Steps to Choose Your Door

#### **SELECT PANEL STYLE**

Ovolo Sticking with Single-hip raised panel