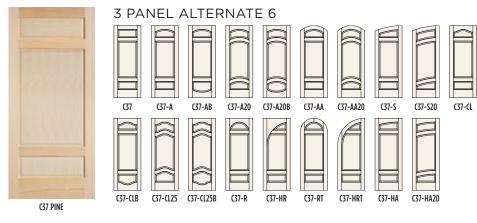

## Le Chateau

| 1-3 Panels       | ٠ | • | <br> | • | ٠ | • | . 13 |
|------------------|---|---|------|---|---|---|------|
| 4 Panels         |   |   | <br> |   |   |   | . 19 |
| 5 Panels         |   |   | <br> |   |   |   | .25  |
| 6 or More Panels |   |   | <br> |   |   |   | .29  |

### 1-3 Panel Designs

### 1-3 Panel Designs

C25 POPLAR