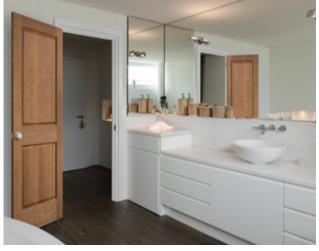

### **Customize Your Door**

Design the perfect door. See some of our most popular customization options below.

322 Door | 1505 Mirror

#### **Smart solutions** for any application

From built-in mirrors to chalkboards, Masonite offers options to enhance the look, feel and functionality of any wood door.