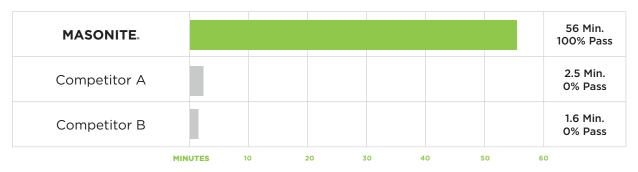

#### **CERTIFIED THIRD-PARTY WATER PENETRATION TEST**

When subjected to extreme wind and water, DuraStyle Exterior Wood Doors with AquaSeal Technology resisted water penetration up to 22 times better than wood doors without AquaSeal.

TEST: ASTM E331 WATER PENETRATION OF EXTERIOR DOORS BY UNIFORM STATIC AIR PRESSURE DIFFERENCE

Test measures water penetration at 8" of water and 24 mph winds - lasting 15 minutes in this condition is considered passing.