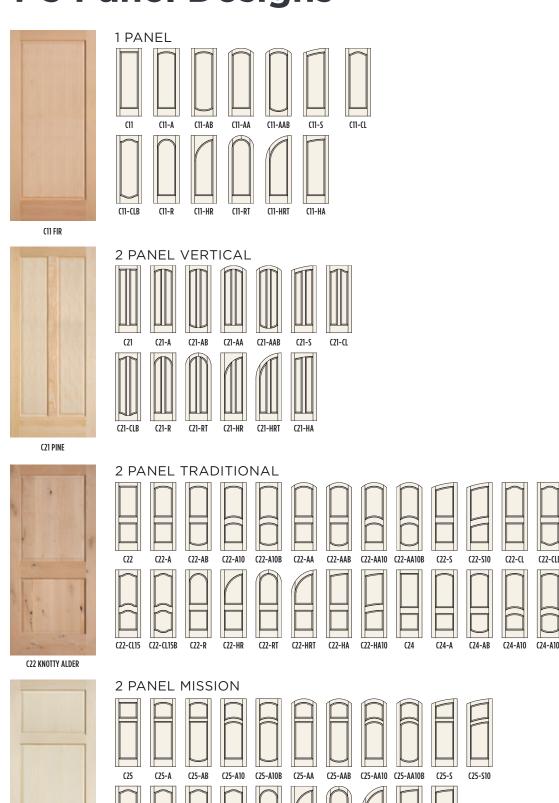

### 1-3 Panel Designs

#### Front: C22 Door (Open)

Door: C22 | Species: Maple | Stain: Fruitwood

#### Back: 1501 Mirror Door (Closed)

Door: C22 | Species: Maple | Stain: Fruitwood

Maple

Door: C11 | Species: Primed with Chalkboard | Paint: Warm Gray

### 1-3 Panel Designs

C25 POPLAR