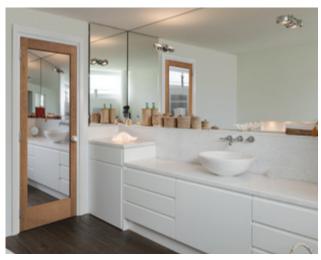

### **Customize Your Door**

Design the perfect door. See some of our most popular customization options below.

322 Door | 1505 Mirror

#### **Smart solutions** for any application

From built-in mirrors to chalkboards, Masonite offers options to enhance the look, feel and functionality of any wood door.