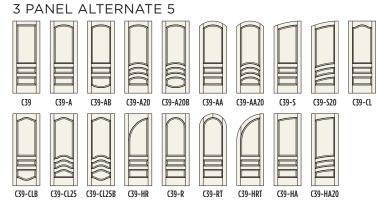

## Le Chateau

| 1-3 Panels       | ٠ | • | <br> | • | ٠ | • | . 13 |
|------------------|---|---|------|---|---|---|------|
| 4 Panels         |   |   | <br> |   |   |   | . 19 |
| 5 Panels         |   |   | <br> |   |   |   | .25  |
| 6 or More Panels |   |   | <br> |   |   |   | .29  |

### 1-3 Panel Designs

### 1-3 Panel Designs

C25 POPLAR