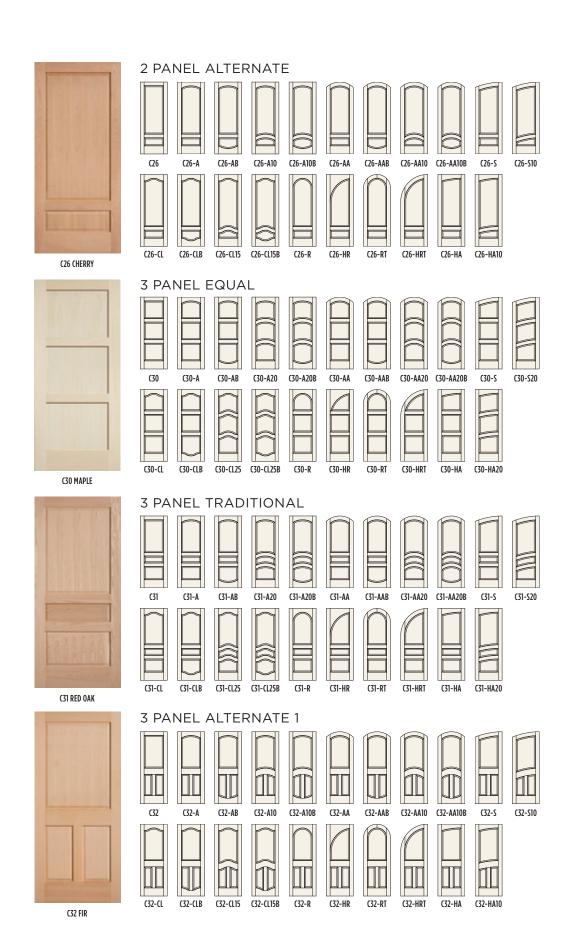

### 1-3 Panel Designs

#### Front: C22 Door (Open)

Door: C22 | Species: Maple | Stain: Fruitwood

#### Back: 1501 Mirror Door (Closed)

Door: C22 | Species: Maple | Stain: Fruitwood

Maple

Door: C11 | Species: Primed with Chalkboard | Paint: Warm Gray

### 1-3 Panel Designs

C25 POPLAR