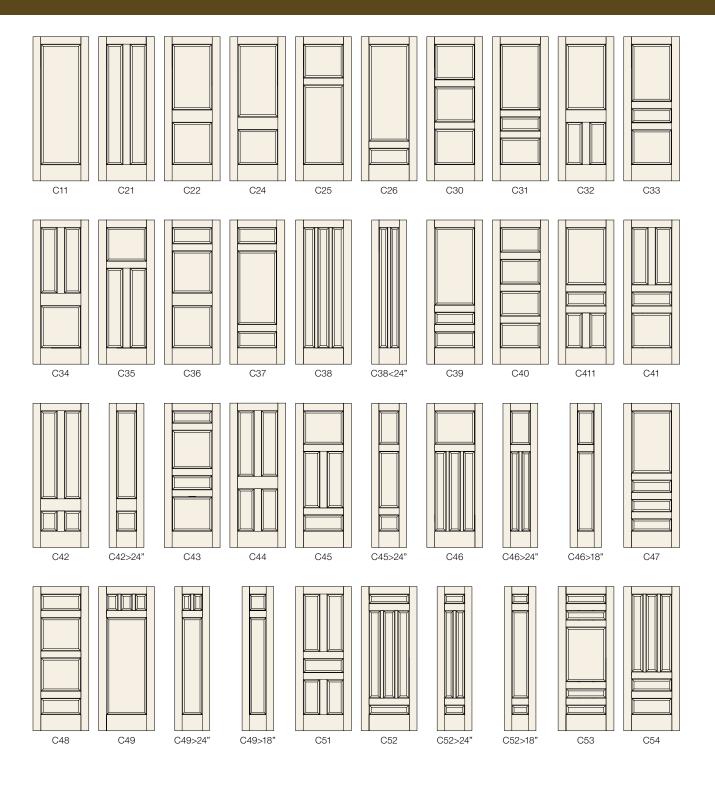

## PERSONALIZE YOUR DOOR



#### WOOD DOORS COLLECTIONS

Choice and Selection. Words used all too often by home decoration manufacturers and retailers when, in fact, there isn't much to choose from. However, as you'll soon discover, if any company is the embodiment of choice and selection, it's Windsor Plywood and Masonite Doors.



## PERSONALIZE YOUR DOOR AS SIMPLE AS 1-2-3

CHOOSE A DOOR STYLE: SELECT YOUR MODEL AND PROFILE



CHOOSE A WOOD SPECIES



#### OPTIONAL ENHANCEMENTS

TOP RAILS AND PANELS



For more information on our options, ask your distributor.

APPLIED MOULDING



## CHOOSE A DOOR STYLE









#### SELECT YOUR PROFILE: STICKING AND PANEL OPTIONS



## CHOOSE A DOOR STYLE







#### SELECT YOUR PROFILE: STICKING AND PANEL OPTIONS



## CHOOSE A DOOR STYLE



#### SELECT YOUR PROFILE: STICKING AND PANEL OPTIONS



# 2

## **Wood** Options

From the rich elegance of walnut to the rustic charm of knotty pine, we have the wood species to achieve the look that defines your style. Choose from over 15 stain-grade species or expand your options by having your door primed and ready to paint.





## **Glass** Options

Crystal clear or opaque, patterned or plain, the glass you choose should be a reflection of your personal taste. We make it easy to achieve the look and level of privacy you desire.



CLEAR



**BRONZE TINT** 



**GREY TINT** 



**FLEMISH** 



WARWICK



**CLASS