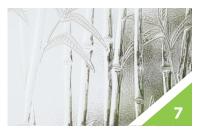

## **Glass** Options

Crystal clear or opaque, patterned or plain, the glass you choose should be a reflection of your personal taste. We make it easy to achieve the look and level of privacy you desire.

CHINCHILLA

**NARROW REED** 

CROSS REEDED (SMALL)

**MORISCO** 

**MAYFLOWER** 

**GLUE CHIP** 

BAMB00

### MANY GLASS DESIGNS ARE AVAILABLE WITH BEVELING, IG AND LOW-E OPTIONS