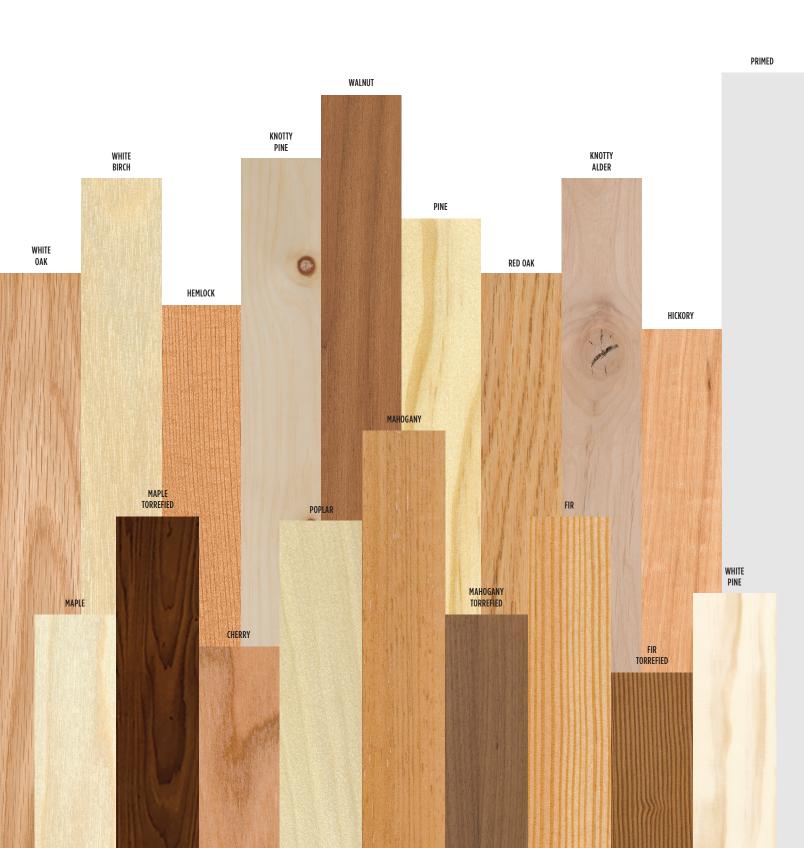

## **Wood** Options

From the rich elegance of walnut to the rustic charm of knotty pine, we have the wood species to achieve the look that defines your style. Choose from over 15 stain-grade species or expand your options by having your door primed and ready to paint.