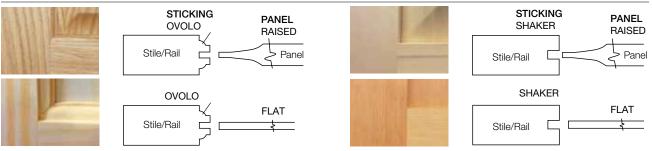

## PERSONALIZE YOUR DOOR



#### WOOD DOORS COLLECTIONS

Choice and Selection. Words used all too often by home decoration manufacturers and retailers when, in fact, there isn't much to choose from. However, as you'll soon discover, if any company is the embodiment of choice and selection, it's Windsor Plywood and Masonite Doors.



## PERSONALIZE YOUR DOOR AS SIMPLE AS 1-2-3

CHOOSE A DOOR STYLE: SELECT YOUR MODEL AND PROFILE



CHOOSE A WOOD SPECIES



#### OPTIONAL ENHANCEMENTS

TOP RAILS AND PANELS



For more information on our options, ask your distributor.

APPLIED MOULDING



## CHOOSE A DOOR STYLE









#### SELECT YOUR PROFILE: STICKING AND PANEL OPTIONS



## CHOOSE A DOOR STYLE







#### SELECT YOUR PROFILE: STICKING AND PANEL OPTIONS



## CHOOSE A DOOR STYLE



#### SELECT YOUR PROFILE: STICKING AND PANEL OPTIONS



# 2

## **Wood** Options

From the rich elegance of walnut to the rustic charm of knotty pine, we have the wood species to achieve the look that defines your style. Choose from over 15 stain-grade species or expand your options by having your door primed and ready to paint.





## **Glass** Options

Crystal clear or opaque, patterned or plain, the glass you choose should be a reflection of your personal taste. We make it easy to achieve the look and level of privacy you desire.



CLEAR



**BRONZE TINT** 



**GREY TINT** 



**FLEMISH** 



WARWICK



**CLASSIC AQUATEX** 



**EVERGLADE** 



MINSTER



CHINCHILLA



**NARROW REED** 



CROSS REEDED (SMALL)



**MORISCO** 



**MAYFLOWER** 



**GLUE CHI