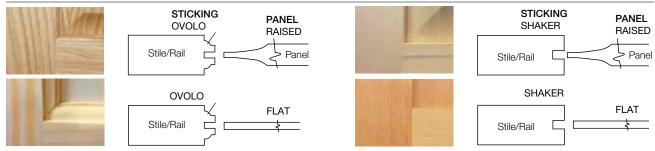

## PERSONALIZE YOUR DOOR



#### WOOD DOORS COLLECTIONS

Choice and Selection. Words used all too often by home decoration manufacturers and retailers when, in fact, there isn't much to choose from. However, as you'll soon discover, if any company is the embodiment of choice and selection, it's Windsor Plywood and Masonite Doors.



## PERSONALIZE YOUR DOOR AS SIMPLE AS 1-2-3

CHOOSE A DOOR STYLE: SELECT YOUR MODEL AND PROFILE



CHOOSE A WOOD SPECIES



#### OPTIONAL ENHANCEMENTS

TOP RAILS AND PANELS



For more information on our options, ask your distributor.

APPLIED MOULDING



## CHOOSE A DOOR STYLE









#### SELECT YOUR PROFILE: STICKING AND PANEL OPTIONS



## CHOOSE A DOOR STYLE







#### SELECT YOUR PROFILE: STICKING AND PANEL OPTIONS



## CHOOSE A DOOR STYLE



#### SELECT YOUR PROFILE: STICKING AND PANEL OPTIONS



# 2

## **Wood** Options

From the rich elegance of walnut to the rustic charm of knotty pine, we have the wood species to achieve the look that defines your style. Choose from over 15 stain-grade species or expand your options by having your door primed and ready to paint.





## **Glass** Options

Crystal clear or opaque, patterned or plain, the glass you choose should be a reflection of your personal taste. We make it easy to achieve the look and level of privacy you desire.



CLEAR



**BRONZE TINT** 



**GREY TINT** 



**FLEMISH** 



WARWICK



**CLASSIC AQUATEX** 



**EVERGLADE** 



MINSTER



CHINCHILLA



**