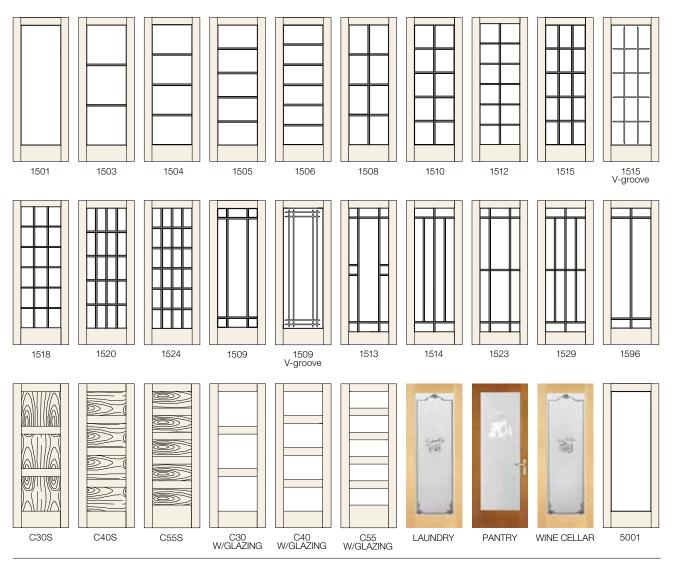

## **Glass** Options

Crystal clear or opaque, patterned or plain, the glass you choose should be a reflection of your personal taste. We make it easy to achieve the look and level of privacy you desire.

CLEAR

**BRONZE TINT** 

**GREY TINT** 

**FLEMISH** 

WARWICK

**CLASSIC AQUATEX** 

**EVERGLADE** 

MINSTER

CHINCHILLA

**NARROW REED** 

CROSS REEDED (SMALL)

**MORISCO** 

**MAYFLOWER** 

**GLUE CHIP** 

BAMB00

### MANY GLASS DESIGNS ARE AVAILABLE WITH BEVELING, IG AND LOW-E OPTIONS