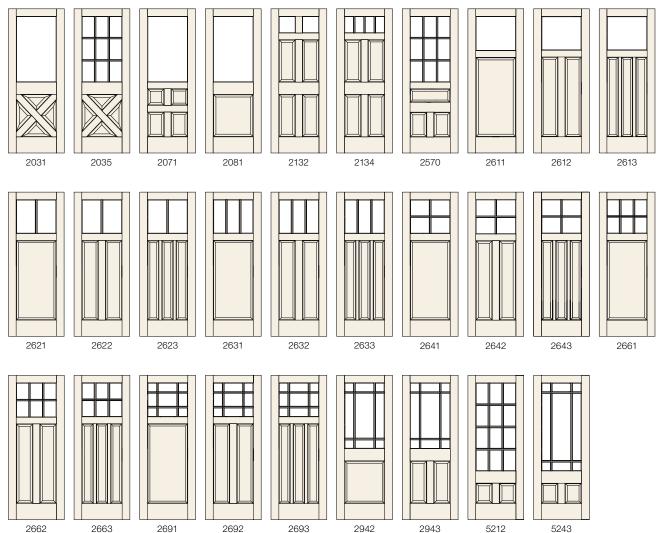

## PERSONALIZE YOUR DOOR



#### WOOD DOORS COLLECTIONS

Choice and Selection. Words used all too often by home decoration manufacturers and retailers when, in fact, there isn't much to choose from. However, as you'll soon discover, if any company is the embodiment of choice and selection, it's Windsor Plywood and Masonite Doors.



## PERSONALIZE YOUR DOOR AS SIMPLE AS 1-2-3

CHOOSE A DOOR STYLE: SELECT YOUR MODEL AND PROFILE



CHOOSE A WOOD SPECIES



#### OPTIONAL ENHANCEMENTS

TOP RAILS AND PANELS



For more information on our options, ask your distributor.

APPLIED MOULDING



## CHOOSE A DOOR STYLE









#### SELECT YOUR PROFILE: STICKING AND PANEL OPTIONS



## CHOOSE A DOOR STYLE







#### SELECT YOUR PROFILE: STICKING AND PANEL OPTIONS



## CHOOSE A DOOR STYLE



#### SELECT YOUR PROFILE: STICKING AND PANEL OPTIONS



# 2

## **Wood** Options

From the rich elegance of walnut to the rustic charm of knotty pine, we have the wood species to achieve the look that defines your style. Choose from over 15 stain-grade species or expand your options by having your door primed and ready to paint.





## **Glass** Options

Crystal clear or opaque, patterned or plain, the glass you choose should be a reflection of your personal taste. We make it easy to achieve the look and level of privacy you desire.



CLEAR



**BRONZE TINT** 



**GREY TINT** 



**FLEMISH** 



WARWICK



**CLASSIC AQUATEX** 



**EVERGLADE** 



MINSTER



CHINCHILLA



**NARROW REED** 



CROSS REEDED