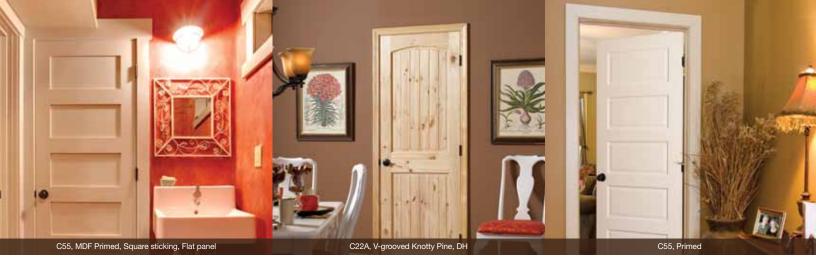

## PERSONALIZE YOUR DOOR



#### WOOD DOORS COLLECTIONS

Choice and Selection. Words used all too often by home decoration manufacturers and retailers when, in fact, there isn't much to choose from. However, as you'll soon discover, if any company is the embodiment of choice and selection, it's Windsor Plywood and Masonite Doors.



## PERSONALIZE YOUR DOOR AS SIMPLE AS 1-2-3

CHOOSE A DOOR STYLE: SELECT YOUR MODEL AND PROFILE



CHOOSE A WOOD SPECIES



#### OPTIONAL ENHANCEMENTS

TOP RAILS AND PANELS



For more information on our options, ask your distributor.

APPLIED MOULDING



## CHOOSE A DOOR STYLE









#### SELECT YOUR PROFILE: STICKING AND PANEL OPTIONS



## CHOOSE A DOOR STYLE







#### SELECT YOUR PROFILE: STICKING AND PANEL OPTIONS



## CHOOSE A DOOR STYLE



#### SELECT YOUR PROFILE: STICKING AND PANEL OPTIONS



# 2

## **Wood** Options

From the rich elegance of walnut to the rustic charm of knotty pine, we have the wood species to achieve the look that defines your style. Choose from over 15 stain-grade species or expand your options by having your door primed and ready to paint.





## **Glass** Options

Crystal clear or opaque, patterned or plain, the glass you choose should be a reflection of your personal taste. We make it easy to achieve the look and level of privacy you desire.



CLEAR



**BRONZE TINT** 



**GREY TINT** 



**FLEMISH** 



WARWICK



**CLASSIC