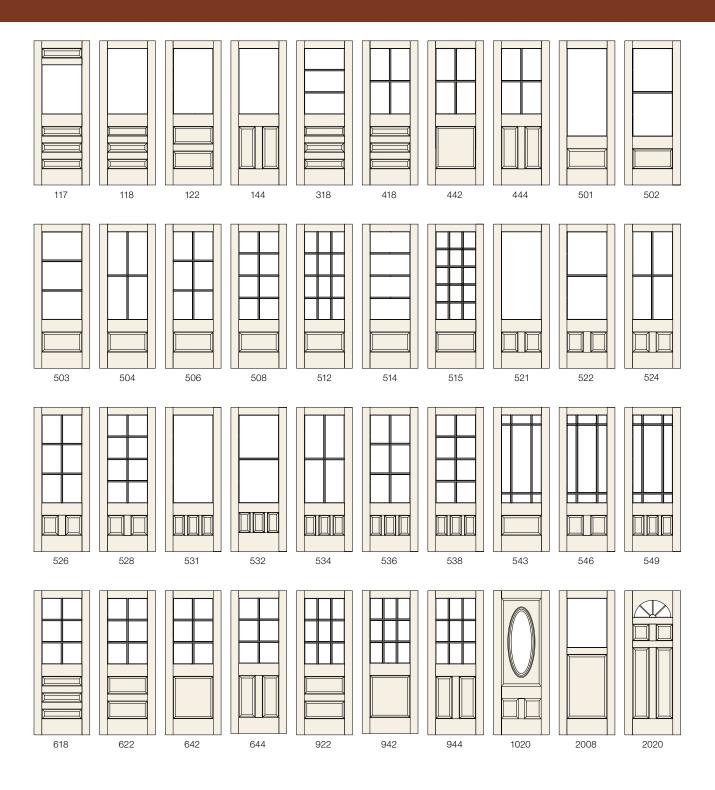

## **Glass** Options

Crystal clear or opaque, patterned or plain, the glass you choose should be a reflection of your personal taste. We make it easy to achieve the look and level of privacy you desire.

### MANY GLASS DESIGNS ARE AVAILABLE WITH BEVELING, IG AND LOW-E OPTIONS