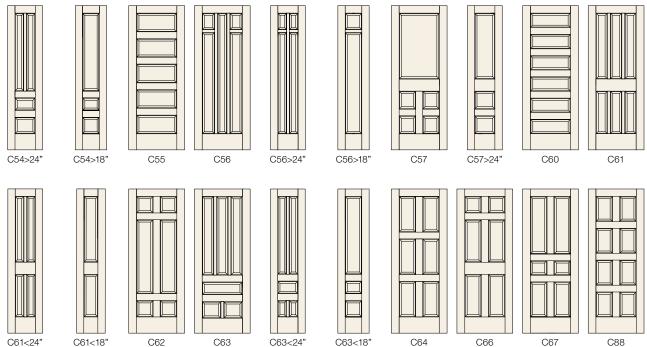

## PERSONALIZE YOUR DOOR



#### WOOD DOORS COLLECTIONS

Choice and Selection. Words used all too often by home decoration manufacturers and retailers when, in fact, there isn't much to choose from. However, as you'll soon discover, if any company is the embodiment of choice and selection, it's Windsor Plywood and Masonite Doors.



## PERSONALIZE YOUR DOOR AS SIMPLE AS 1-2-3

CHOOSE A DOOR STYLE: SELECT YOUR MODEL AND PROFILE



CHOOSE A WOOD SPECIES



#### OPTIONAL ENHANCEMENTS

TOP RAILS AND PANELS



For more information on our options, ask your distributor.

APPLIED MOULDING



## CHOOSE A DOOR STYLE









#### SELECT YOUR PROFILE: STICKING AND PANEL OPTIONS



## CHOOSE A DOOR STYLE







#### SELECT YOUR PROFILE: STICKING AND PANEL OPTIONS



## CHOOSE A DOOR STYLE



#### SELECT YOUR PROFILE: STICKING AND PANEL OPTIONS



# 2

## **Wood** Options

From the rich elegance of walnut to the rustic charm of knotty pine, we have the wood species to achieve the look that defines your style. Choose from over 15 stain-grade species or expand your options by having your door primed and ready to paint.





## **Glass** Options

Crystal clear or opaque, patterned or plain, the glass you choose should be a reflection of your personal taste. We make it easy to achieve the look and level of privacy you desire.



CLEAR



**BRONZE TINT** 



**GREY TINT** 



**FLEMISH** 



WARWICK



**CLASSIC A