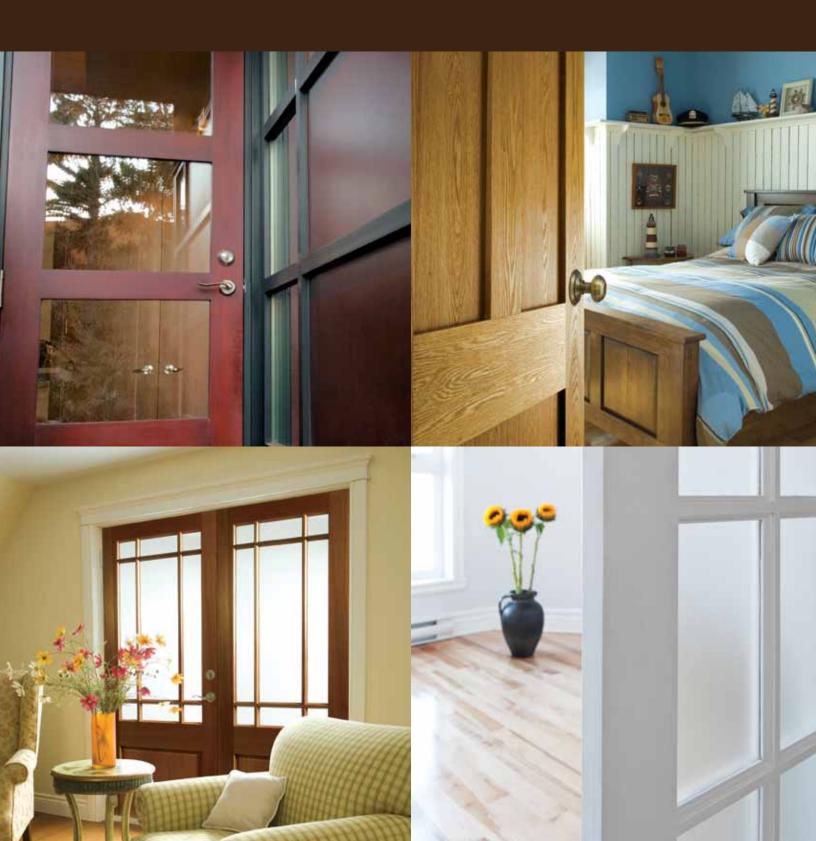

## PERSONALIZE YOUR DOOR AS SIMPLE AS 1-2-3

CHOOSE A DOOR STYLE: SELECT YOUR MODEL AND PROFILE

CHOOSE A WOOD SPECIES

## **Wood** Options

From the rich elegance of walnut to the rustic charm of knotty pine, we have the wood species to achieve the look that defines your style. Choose from over 15 stain-grade species or expand your options by having your door primed and ready to paint.

## **Glass** Options

Crystal clear or opaque, patterned or plain, the glass you choose should be a reflection of your personal taste. We make it easy to achieve the look and level of privacy you desire.