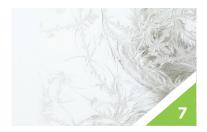

## **Glass** Options

Crystal clear or opaque, patterned or plain, the glass you choose should be a reflection of your personal taste. We make it easy to achieve the look and level of privacy you desire.

CHINCHILLA

**NARROW REED** 

CROSS REEDED (SMALL)

**MORISCO** 

**MAYFLOWER** 

**GLUE CHIP** 

BAMB00

### MANY GLASS DESIGNS ARE AVAILABLE WITH BEVELING, IG AND LOW-E OPTIONS