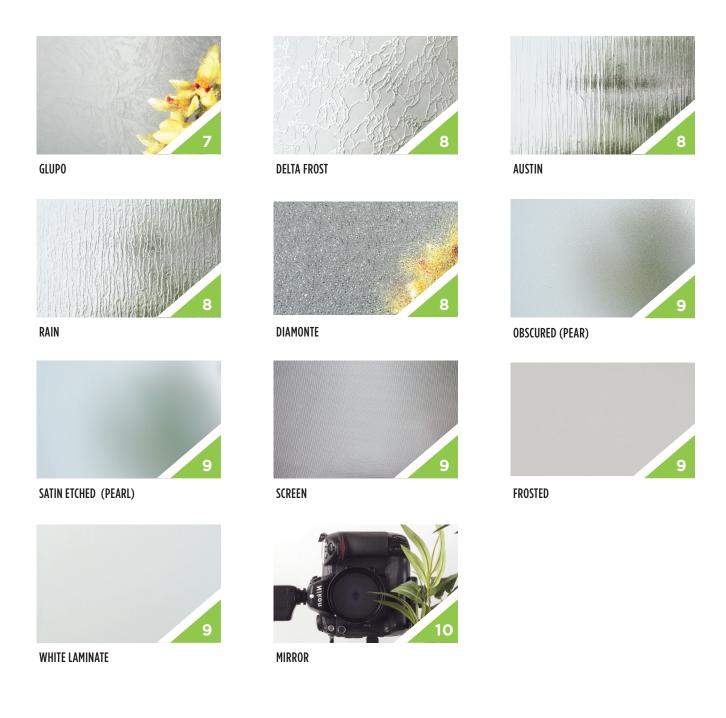

## **Glass** Options

Crystal clear or opaque, patterned or plain, the glass you choose should be a reflection of your personal taste. We make it easy to achieve the look and level of privacy you desire.

CLEAR

**BRONZE TINT** 

**GREY TINT** 

**FLEMISH** 

WARWICK

**CLASSIC AQUATEX** 

**EVERGLADE** 

MINSTER

CHINCHILLA

**NARROW REED** 

CROSS REEDED (SMALL)

**MORISCO** 

**MAYFLOWER** 

**GLUE CHIP** 

BAMB00

### MANY GLASS DESIGNS ARE AVAILABLE WITH BEVELING, IG AND LOW-E OPTIONS