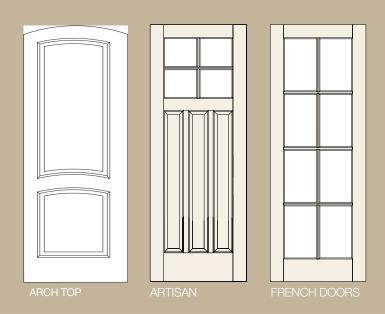

## PERSONALIZE YOUR DOOR



#### WOOD DOORS COLLECTIONS

Choice and Selection. Words used all too often by home decoration manufacturers and retailers when, in fact, there isn't much to choose from. However, as you'll soon discover, if any company is the embodiment of choice and selection, it's Windsor Plywood and Masonite Doors.



## PERSONALIZE YOUR DOOR AS SIMPLE AS 1-2-3

CHOOSE A DOOR STYLE: SELECT YOUR MODEL AND PROFILE



CHOOSE A WOOD SPECIES



#### OPTIONAL ENHANCEMENTS

TOP RAILS AND PANELS



For more information on our options, ask your distributor.

APPLIED MOULDING



## CHOOSE A DOOR STYLE









#### SELECT YOUR PROFILE: STICKING AND PANEL OPTIONS



## CHOOSE A DOOR STYLE







#### SELECT YOUR PROFILE: STICKING AND PANEL OPTIONS



## CHOOSE A DOOR STYLE



#### SELECT YOUR PROFILE: STICKING AND PANEL OPTIONS



# 2

## **Wood** Options

From the rich elegance of walnut to the rustic charm of knotty pine, we have the wood species to achieve the look that defines your style. Choose from over 15 stain-grade species or expand your options by having your door primed and ready to paint.





## **Glass** Options

Crystal clear or opaque, patterned or plain, the glass you choose should be a refle