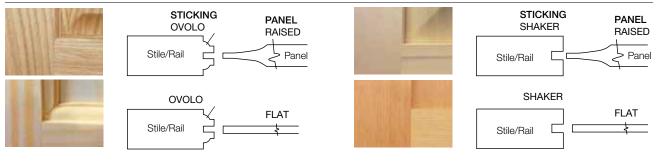

OLLECTIONS

Choice and Selection. Words used all too often by home decoration manufacturers and retailers when, in fact, there isn't much to choose from. However, as you'll soon discover, if any company is the embodiment of choice and selection, it's Windsor Plywood and Masonite Doors.



## PERSONALIZE YOUR DOOR AS SIMPLE AS 1-2-3

CHOOSE A DOOR STYLE: SELECT YOUR MODEL AND PROFILE



CHOOSE A WOOD SPECIES



#### OPTIONAL ENHANCEMENTS

TOP RAILS AND PANELS



For more information on our options, ask your distributor.

APPLIED MOULDING



## CHOOSE A DOOR STYLE









#### SELECT YOUR PROFILE: STICKING AND PANEL OPTIONS



## CHOOSE A DOOR STYLE







#### SELECT YOUR PROFILE: STICKING AND PANEL OPTIONS



## CHOOSE A DOOR STYLE



#### SELECT YOUR PROFILE: STICKING AND PANEL OPTIONS



# 2

## **Wood** Options

From the rich elegance of walnut to the rustic charm of knotty pine, we have the wood species to achieve the look that defines your style. Choose from over 15 stain-grade species or expand your options by having your door primed and ready to paint.





## **Glass** Options

Crystal clear or opaque, patterned or plain, the glass you choose should be a reflection of your personal taste. We make it easy to achieve the look and level of privacy you desire.



CLEAR



**BRONZE TINT** 



**GREY TINT** 



**FLEMISH** 



WARWICK



**CLASSIC AQUATEX** 



**EVERGLADE** 



MINSTER



CHINCHILLA



**NARROW REED** 



CROSS REEDED (SMALL)



**MORISCO** 



**MAYFLOWER** 



**GLUE CHIP** 



BAMB00

### MANY GLASS DESIGNS ARE AVAILABLE WITH BEVELING, IG AND LOW-E O