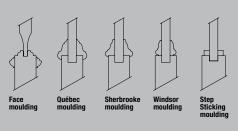

## PERSONALIZE YOUR DOOR



#### WOOD DOORS COLLECTIONS

Choice and Selection. Words used all too often by home decoration manufacturers and retailers when, in fact, there isn't much to choose from. However, as you'll soon discover, if any company is the embodiment of choice and selection, it's Windsor Plywood and Masonite Doors.



## PERSONALIZE YOUR DOOR AS SIMPLE AS 1-2-3

CHOOSE A DOOR STYLE: SELECT YOUR MODEL AND PROFILE



CHOOSE A WOOD SPECIES



#### OPTIONAL ENHANCEMENTS

TOP RAILS AND PANELS



For more information on our options, ask your distributor.

APPLIED MOULDING



## CHOOSE A DOOR STYLE









#### SELECT YOUR PROFILE: STICKING AND PANEL OPTIONS



## CHOOSE A DOOR STYLE







#### SELECT YOUR PROFILE: STICKING AND PANEL OPTIONS



## CHOOSE A DOOR STYLE



#### SELECT YOUR PROFILE: STICKING AND PANEL OPTIONS



# 2

## **Wood** Options

From the rich elegance of walnut to the rustic charm of knotty pine, we have the wood species to achieve the look that defines your style. Choose from over 15 stain-grade species or expand your options by having your door primed and ready to paint.





## **Glass** Options

Crystal clear or opaque, patterned or plain, the glass you choose should be a reflection of your personal taste. We make it easy to achieve the look and level of privacy you desire.



CLEAR



**BRONZE TINT** 



**GREY TINT** 



**FLEMIS