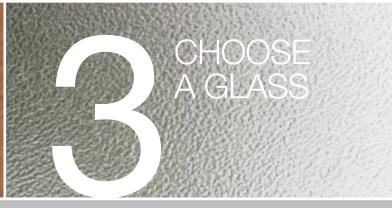

## **Glass** Options

Crystal clear or opaque, patterned or plain, the glass you choose should be a reflection of your personal taste. We make it easy to achieve the look and level of privacy you desire.

CLEAR

**BRONZE TINT** 

**GREY TINT** 

**FLEMISH** 

WARWICK

**CLASSIC AQUATEX** 

**EVERGLADE** 

MINSTER

CHINCHILLA

**NARROW REED** 

CROSS REEDED (SMALL)

**MORISCO** 

**MAYFLOWER** 

**GLUE CHIP** 

BAMB00

### MANY GLASS DESIGNS ARE AVAILABLE WITH BEVELING, IG AND LOW-E OPTIONS