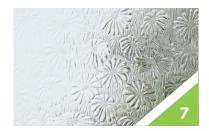

## **Glass** Options

Crystal clear or opaque, patterned or plain, the glass you choose should be a reflection of your personal taste. We make it easy to achieve the look and level of privacy you desire.

CHINCHILLA

**NARROW REED** 

CROSS REEDED (SMALL)

**MORISCO** 

**MAYFLOWER** 

**GLUE CHIP** 

BAMB00

### MANY GLASS DESIGNS ARE AVAILABLE WITH BEVELING, IG AND LOW-E OPTIONS