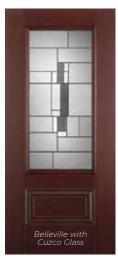

#### **Novatech Steel**

Outstanding durability, security, and energy-efficient. When you need extra peace of mind without sacrificing curb appeal, our collection of steel doors has what you need. Easy-to-paint smooth finish. Reinforced lock block, wood edge construction, and kiln-dried finger-jointed pine bottom rail, with two coats of paint.

## **Masonite Fiberglass**

Durable, energy efficient and require minimal maintenance. These doors come in both smooth or textured wood-grain finish, and can be painted or stained – just like a real wood door. Masonite doors are offered in a wide variety of panel styles and glass designs. We will help you find your door!