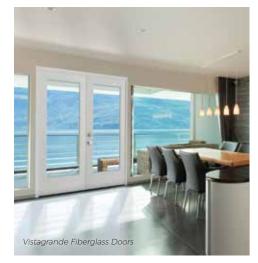

#### **Vistagrande Flush-Glazed Fiberglass**

Instantly brighten any room. Vistagrande offers a wider viewing area and cleaner appearance over traditional glass inserts. Available in a number of options including textured glass, SDL (simulated dividing lines), internal grids, decorative grids, clear glass, low-e glass and internal mini blinds.