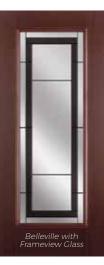

#### **Novatech Steel**

Outstanding durability, security, and energy-efficient. When you need extra peace of mind without sacrificing curb appeal, our collection of steel doors has what you need. Easy-to-paint smooth finish. Reinforced lock block, wood edge construction, and kiln-dried finger-jointed pine bottom rail, with two coats of paint.

## **Masonite Fiberglass**

Durable, energy efficient and require minimal maintenance. These doors come in both smooth or textured wood-grain finish, and can be painted or stained – just like a real wood door. Masonite doors are offered in a wide variety of panel styles and glass designs. We will help you find your door!