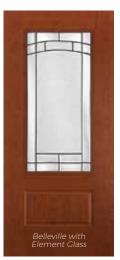

## **Masonite Fiberglass**

Durable, energy efficient and require minimal maintenance. These doors come in both smooth or textured wood-grain finish, and can be painted or stained – just like a real wood door. Masonite doors are offered in a wide variety of panel styles and glass designs. We will help you find your door!

#### **Vistagrande Flush-Glazed Fiberglass**

Instantly brighten any room. Vistagrande offers a wider viewing area and cleaner appearance over traditional glass inserts. Available in a number of options including textured glass, SDL (simulated dividing lines), internal grids, decorative grids, clear glass, low-e glass and internal mini blinds.