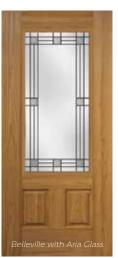

#### **Novatech Steel**

Outstanding durability, security, and energy-efficient. When you need extra peace of mind without sacrificing curb appeal, our collection of steel doors has what you need. Easy-to-paint smooth finish. Reinforced lock block, wood edge construction, and kiln-dried finger-jointed pine bottom rail, with two coats of paint.

## **Masonite Fiberglass**

Durable, energy efficient and require minimal maintenance. These doors come in both smooth or textured wood-grain finish, and can be painted or stained – just like a real wood door. Masonite doors are offered in a wide variety of panel styles and glass designs. We will help you find your door!