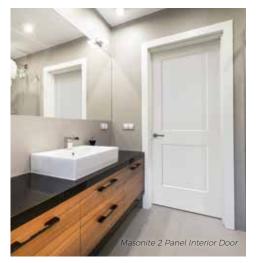

## **Traditional Style Moulded Panel**

Moulded panel doors from Masonite are manufactured to resist warping, shrinking and cracking better than wood doors. These beautifully engineered doors are durable and available in a smooth or textured (embossed wood grain) finish, with matching bifolds to suit any décor. Primed white and ready for paint, these doors are available in a wide range of widths and heights. Safe 'N Sound solid core upgrades available.

## **Modern Style Moulded Panel**

Windsor offers a variety of hollow core moulded panel interior doors. From classic smooth-surface doors or modern architectural style doors, to European-style raised panels with unique high-definition panel profiles. These doors will transform any room in your home with exceptional definition and elegance. Safe 'N Sound solid core upgrades available.