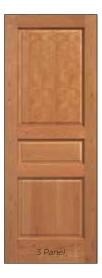

## **Traditional Style Moulded Panel**

Moulded panel doors from Masonite are manufactured to resist warping, shrinking and cracking better than wood doors. These beautifully engineered doors are durable and available in a smooth or textured (embossed wood grain) finish, with matching bifolds to suit any décor. Primed white and ready for paint, these doors are available in a wide range of widths and heights. Safe 'N Sound solid core upgrades available.

## **Modern Style Moulded Panel**

Windsor offers a variety of hollow core moulded panel interior doors. From classic smooth-surface doors or modern architectural style doors, to European-style raised panels with unique high-definition panel profiles. These doors will transform any room in your home with exceptional definition and elegance. Safe 'N Sound solid core upgrades available.