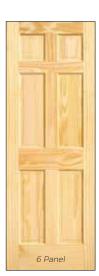

## **Traditional Style Moulded Panel**

Moulded panel doors from Masonite are manufactured to resist warping, shrinking and cracking better than wood doors. These beautifully engineered doors are durable and available in a smooth or textured (embossed wood grain) finish, with matching bifolds to suit any décor. Primed white and ready for paint, these doors are available in a wide range of widths and heights. Safe 'N Sound solid core upgrades available.