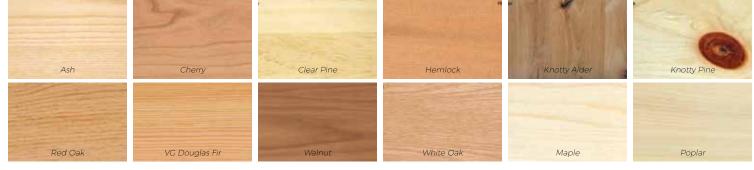

### Personalize **Your Door**

Choice and selection; this collection boasts a variety of select wood species and precision rails in your choice of panels and/or glass, ready to stain or paint. Stile and rail construction offers virtually limitless door styles, configurations, panel and sticking profiles.

Odd sized door, no problem! Custom sizing available for most interior doors.

It's as simple as 1-2-3! Here are some of the options available.