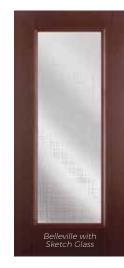

#### **Novatech Steel**

Outstanding durability, security, and energy-efficient. When you need extra peace of mind without sacrificing curb appeal, our collection of steel doors has what you need. Easy-to-paint smooth finish. Reinforced lock block, wood edge construction, and kiln-dried finger-jointed pine bottom rail, with two coats of paint.

## **Masonite Fiberglass**

Durable, energy efficient and require minimal maintenance. These doors come in both smooth or textured wood-grain finish, and can be painted or stained – just like a real wood door. Masonite doors are offered in a wide variety of panel styles and glass designs. We will help you find your door!