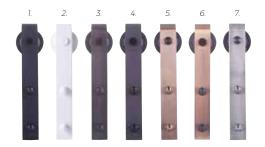

Matte Black White Burnished Bronze Rose Gold Copper Stainless Steel

1. 2. 3. 4. 5. 6. 7.

windsorplywood.com