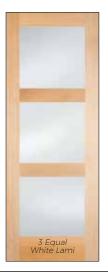

## **Rohden Stile & Rail**

When only real wood will do. Wood panel doors are the tried and true classic. Separate stile, rails and panels are assembled with traditional mortise and tenon joinery. Premium wood veneers are used for a richer look and ease of finishing.

#### **Masonite Stile & Rail**

When only real wood will do. Wood panel doors are the tried and true classic. Separate stile, rails and panels are assembled with traditional mortise and tenon joinery. Premium wood veneers are used for a richer look and ease of finishing.