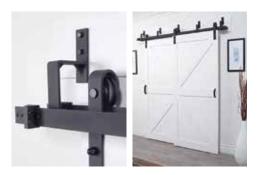

#### **Wall Mounted Hardware**

For closets, room dividers or passage door openings up to 44" wide, and for 1-3/8" or 1-3/4" thick doors weighing up to 250 lbs. Kits include rollers, straps and all mounting hardware. Rack connector also available to join two tracks for bi-parting door applications.

## **Bypass Kit**

Allows two doors to travel independently across two tracks. Ideal when there is not enough wall space to allow two doors to slide across the wall. Available in 78-¾" and 96" track kits. Matte black and stainless steel.