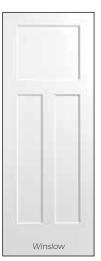

## **Traditional Style Moulded Panel**

Moulded panel doors from Masonite are manufactured to resist warping, shrinking and cracking better than wood doors. These beautifully engineered doors are durable and available in a smooth or textured (embossed wood grain) finish, with matching bifolds to suit any décor. Primed white and ready for paint, these doors are available in a wide range of widths and heights. Safe 'N Sound solid core upgrades available.