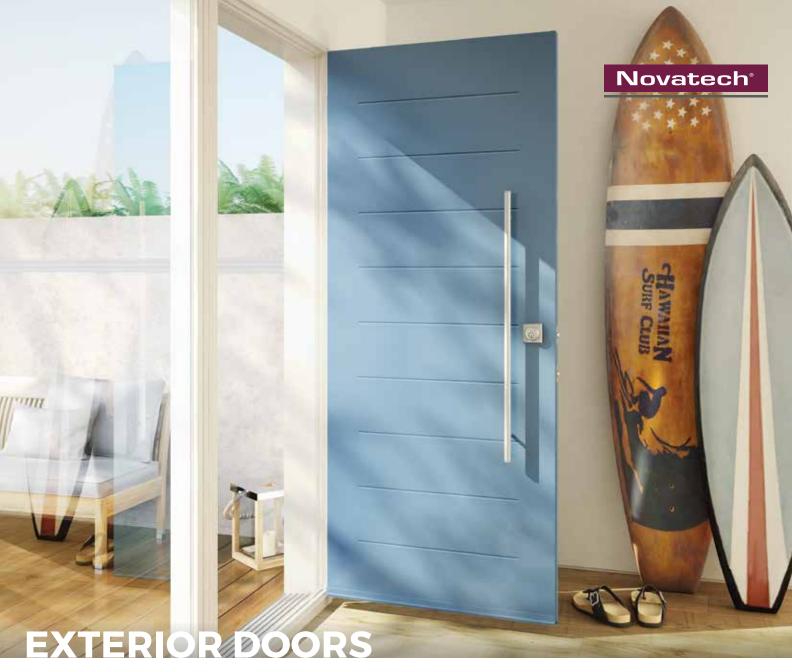

# **EXTERIOR DOORS**

## **Masonite Fiberglass**

Durable, energy efficient and require minimal maintenance. These doors come in both smooth or textured wood-grain finish, and can be painted or stained – just like a real wood door. Masonite doors are offered in a wide variety of panel styles and glass designs. We will help you find your door!