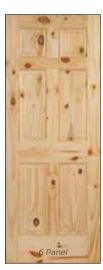

## Rustic Knotty Pine Doors

Rustic Knotty Pine wood door is the ideal choice to provide the look and feel of a traditional cottage or loft in your home. This unfinished Knotty Pine door can be sealed with a clear coat or stained to compliment any décor.

Unfinished and ready for paint or stain.