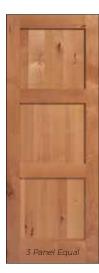

## **Rohden Stile & Rail**

When only real wood will do. Wood panel doors are the tried and true classic. Separate stile, rails and panels are assembled with traditional mortise and tenon joinery. Premium wood veneers are used for a richer look and ease of finishing.

#### **Masonite Stile & Rail**

When only real wood will do. Wood panel doors are the tried and true classic. Separate stile, rails and panels are assembled with traditional mortise and tenon joinery. Premium wood veneers are used for a richer look and ease of finishing.