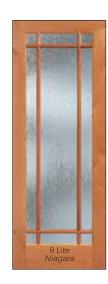

## **Rohden Stile & Rail**

When only real wood will do. Wood panel doors are the tried and true classic. Separate stile, rails and panels are assembled with traditional mortise and tenon joinery. Premium wood veneers are used for a richer look and ease of finishing.

#### **Masonite Stile & Rail**

When only real wood will do. Wood panel doors are the tried and true classic. Separate stile, rails and panels are assembled with traditional mortise and tenon joinery. Premium wood veneers are used for a richer look and ease of finishing.