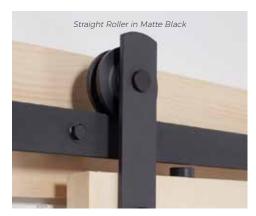

## **RUSTIC BARN DOORS**

#### **Wall Mounted Hardware**

For closets, room dividers or passage door openings up to 44" wide, and for 1-3/8" or 1-3/4" thick doors weighing up to 250 lbs. Kits include rollers, straps and all mounting hardware. Rack connector also available to join two tracks for bi-parting door applications.

78" or 96" tracks. 3 roller styles: Straight, top of door or bent. Available in a variety of finishes. Soft close kits also available.

Bent Roller in Stainless Steel