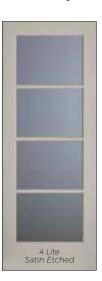

#### **Vistagrande Flush-Glazed Fiberglass**

Instantly brighten any room. Vistagrande offers a wider viewing area and cleaner appearance over traditional glass inserts. Available in a number of options including textured glass, SDL (simulated dividing lines), internal grids, decorative grids, clear glass, low-e glass and internal mini blinds.