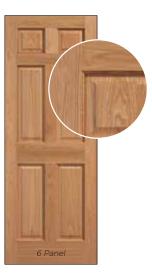

## **Traditional Style Moulded Panel**

Moulded panel doors from Masonite are manufactured to resist warping, shrinking and cracking better than wood doors. These beautifully engineered doors are durable and available in a smooth or textured (embossed wood grain) finish, with matching bifolds to suit any décor. Primed white and ready for paint, these doors are available in a wide range of widths and heights. Safe 'N Sound solid core upgrades available.