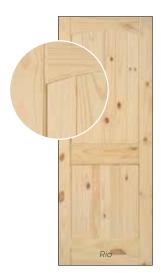

## Rustic Knotty Pine Doors

Rustic Knotty Pine wood door is the ideal choice to provide the look and feel of a traditional cottage or loft in your home. This unfinished Knotty Pine door can be sealed with a clear coat or stained to compliment any décor.

Unfinished and ready for paint or stain.