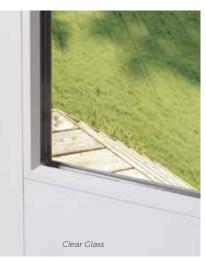

#### **Vistagrande Flush-Glazed Fiberglass**

Instantly brighten any room. Vistagrande offers a wider viewing area and cleaner appearance over traditional glass inserts. Available in a number of options including textured glass, SDL (simulated dividing lines), internal grids, decorative grids, clear glass, low-e glass and internal mini blinds.