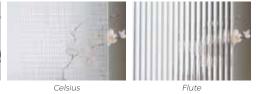

select wood species and precision rails in your choice of panels and/or glass, ready to stain or paint. Stile and rail construction offers virtually limitless door styles, configurations, panel and sticking profiles.

Odd sized door, no problem! Custom sizing available for most interior doors.

It's as simple as 1-2-3! Here are some of the options available.





#### **Choose your glass:** 3.









Horizontal Flute





#### **In-Store Shop** Services

Don't tear out that old door jamb. If it is square and in good condition, reuse it!

We machine match new doors to your old ones for an exact fit. Our shop can drill for lockset, mortise for hinges, install peep-holes and decorative glass lites.

If you do need to replace your existing door jamb, most locations can prehang it for you.





1.

## **RUSTIC BARN DOORS**

#### **Wall Mounted Hardware**

For closets, room dividers or passage door openings up to 44" wide, and for 1-3/8" or 1-3/4" thick doors weighing up to 250 lbs. Kits include rollers, straps and all mounting hardware. Rack connector also available to join two tracks for bi-parting door applications.

78" or 96" tracks. 3 roller styles: Straight, top of door or bent. Available in a variety of finishes. Soft close kits also available.



Bent Roller in Stainless Steel

## Rustic Knotty Pine Doors

Rustic Knotty Pine wood door is the ideal choice to provide the look and feel of a traditional cottage or loft in your home. This unfinished Knotty Pine door can be sealed with a clear coat or stained to compliment any décor.

Unfinished and ready for paint or stain