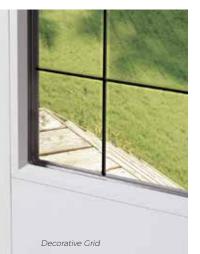

#### **Vistagrande Flush-Glazed Fiberglass**

Instantly brighten any room. Vistagrande offers a wider viewing area and cleaner appearance over traditional glass inserts. Available in a number of options including textured glass, SDL (simulated dividing lines), internal grids, decorative grids, clear glass, low-e glass and internal mini blinds.