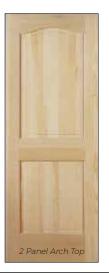

## Rustic Knotty Pine Doors

Rustic Knotty Pine wood door is the ideal choice to provide the look and feel of a traditional cottage or loft in your home. This unfinished Knotty Pine door can be sealed with a clear coat or stained to compliment any décor.

Unfinished and ready for paint or stain.