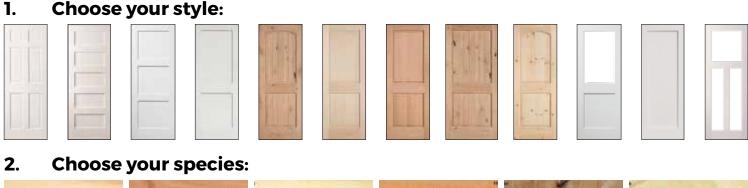

### Personalize **Your Door**

Choice and selection; this collection boasts a variety of select wood species and precision rails in your choice of panels and/or glass, ready to stain or paint. Stile and rail construction offers virtually limitless door styles, configurations, panel and sticking profiles.

Odd sized door, no problem! Custom sizing available for most interior doors.

It's as simple as 1-2-3! Here are some of the options available.