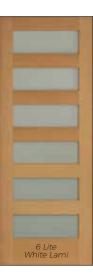

## **Rohden Stile & Rail**

When only real wood will do. Wood panel doors are the tried and true classic. Separate stile, rails and panels are assembled with traditional mortise and tenon joinery. Premium wood veneers are used for a richer look and ease of finishing.

#### **Masonite Stile & Rail**

When only real wood will do. Wood panel doors are the tried and true classic. Separate stile, rails and panels are assembled with traditional mortise and tenon joinery. Premium wood veneers are used for a richer look and ease of finishing.