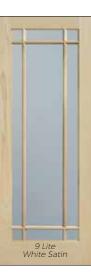

## **Rohden Stile & Rail**

When only real wood will do. Wood panel doors are the tried and true classic. Separate stile, rails and panels are assembled with traditional mortise and tenon joinery. Premium wood veneers are used for a richer look and ease of finishing.

#### **Masonite Stile & Rail**

When only real wood will do. Wood panel doors are the tried and true classic. Separate stile, rails and panels are assembled with traditional mortise and tenon joinery. Premium wood veneers are used for a richer look and ease of finishing.