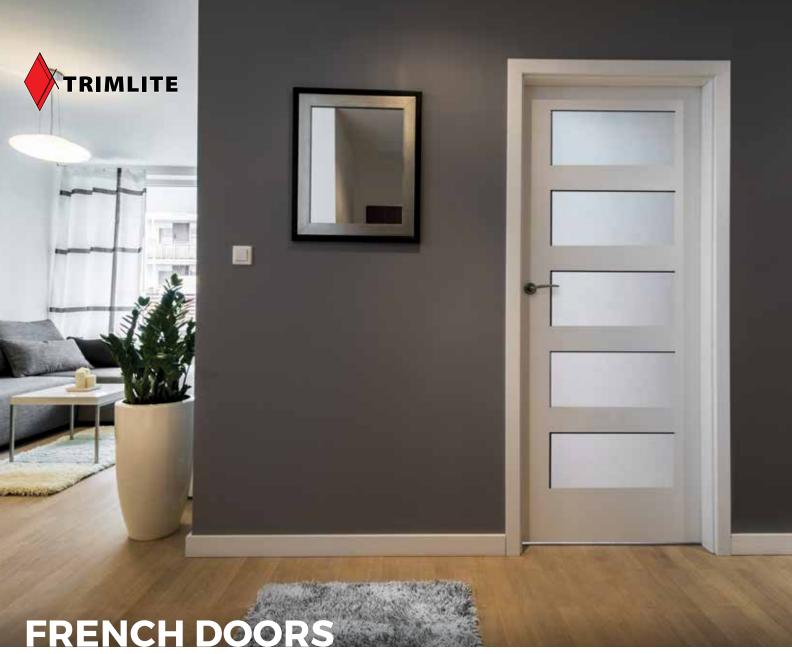

## **Trimlite Interior**

Designer French Doors by Trimlite are unique in style and design. Wide range of glass panels options handcrafted to strict quality standards, using high-quality glass and hand-formed bevels. Available in Primed, Douglas Fir, Maple, Pine, Knotty Alder or Red Oak.

## FRENCH DOORS

#### **Masonite Interior**

Add sophistication to your home. Wood French Doors collection will accentuate any décor with their natural, beautiful wood construction and will also increase the brightness and functionality of any room. We carry a wide variety of panel, glass designs, and wood species options.