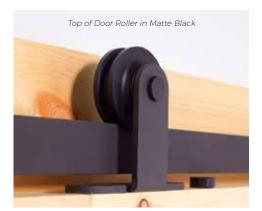

78" or 96" tracks. 3 roller styles: Straight, top of door or bent. Available in a variety of finishes. Soft close kits also available.

Bent Roller in Stainless Steel