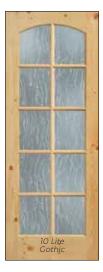

## Rustic Knotty Pine Doors

Rustic Knotty Pine wood door is the ideal choice to provide the look and feel of a traditional cottage or loft in your home. This unfinished Knotty Pine door can be sealed with a clear coat or stained to compliment any décor.

Unfinished and ready for paint or stain.