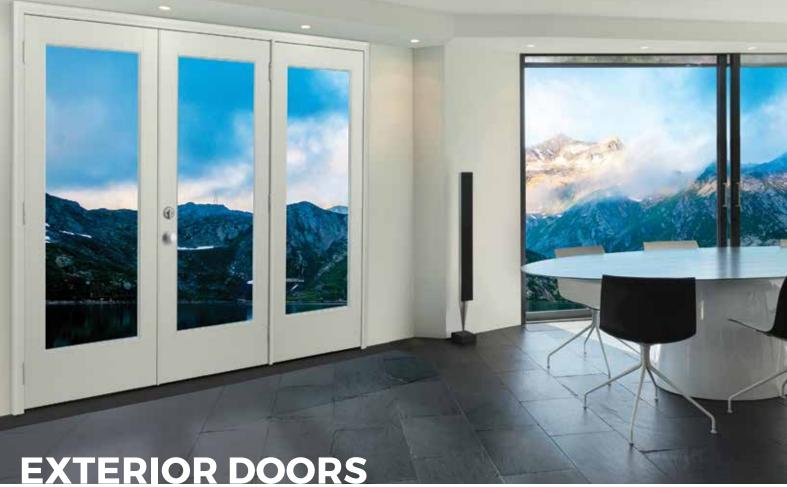

# **EXTERIOR DOORS**

## **Masonite Fiberglass**

Durable, energy efficient and require minimal maintenance. These doors come in both smooth or textured wood-grain finish, and can be painted or stained – just like a real wood door. Masonite doors are offered in a wide variety of panel styles and glass designs. We will help you find your door!