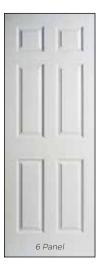

## **Traditional Style Moulded Panel**

Moulded panel doors from Masonite are manufactured to resist warping, shrinking and cracking better than wood doors. These beautifully engineered doors are durable and available in a smooth or textured (embossed wood grain) finish, with matching bifolds to suit any décor. Primed white and ready for paint, these doors are available in a wide range of widths and heights. Safe 'N Sound solid core upgrades available.