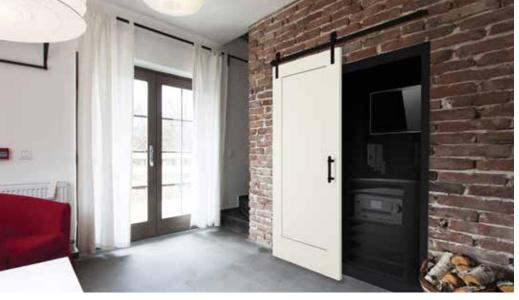

## **RUSTIC BARN DOORS**

## Rustic Knotty Pine Doors

Rustic Knotty Pine wood door is the ideal choice to provide the look and feel of a traditional cottage or loft in your home. This unfinished Knotty Pine door can be sealed with a clear coat or stained to compliment any décor.

Unfinished and ready for paint or stain.