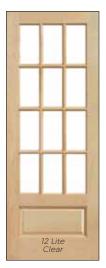

### Personalize **Your Door**

Choice and selection; this collection boasts a variety of select wood species and precision rails in your choice of panels and/or glass, ready to stain or paint. Stile and rail construction offers virtually limitless door styles, configurations, panel and sticking profiles.

Odd sized door, no problem! Custom sizing available for most interior doors.

It's as simple as 1-2-3! Here are some of the options available.