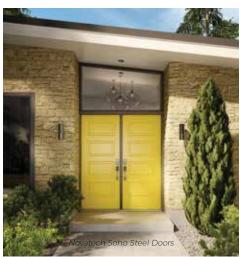

#### **Novatech Steel**

Outstanding durability, security, and energy-efficient. When you need extra peace of mind without sacrificing curb appeal, our collection of steel doors has what you need. Easy-to-paint smooth finish. Reinforced lock block, wood edge construction, and kiln-dried finger-jointed pine bottom rail, with two coats of paint.