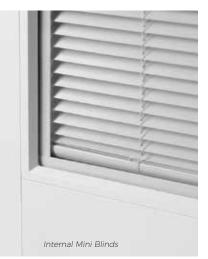

#### **Vistagrande Flush-Glazed Fiberglass**

Instantly brighten any room. Vistagrande offers a wider viewing area and cleaner appearance over traditional glass inserts. Available in a number of options including textured glass, SDL (simulated dividing lines), internal grids, decorative grids, clear glass, low-e glass and internal mini blinds.